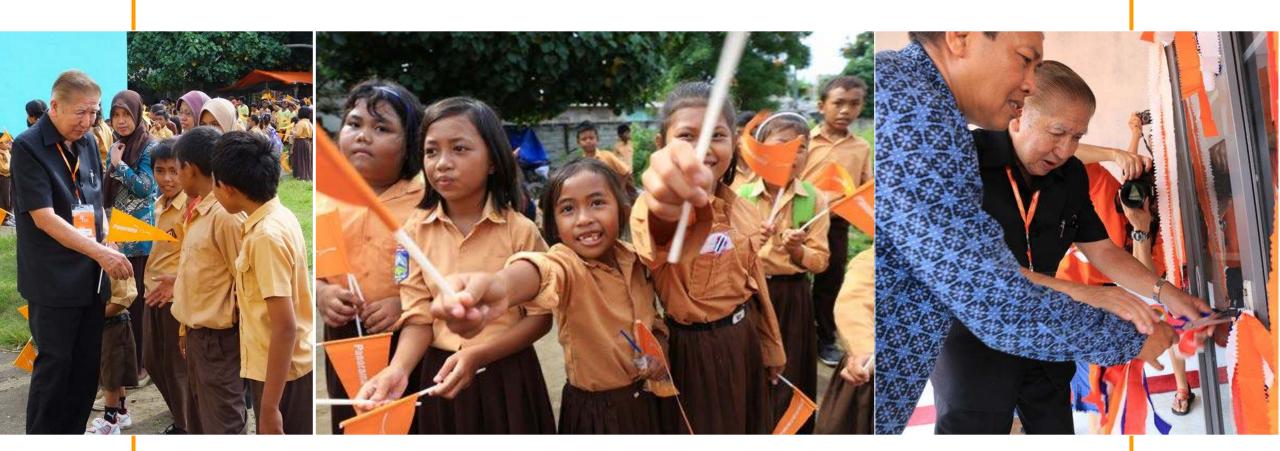

# Program for **Education**

Supporting Autistic School through 101 Travel Sketch with therapeutic drawing.